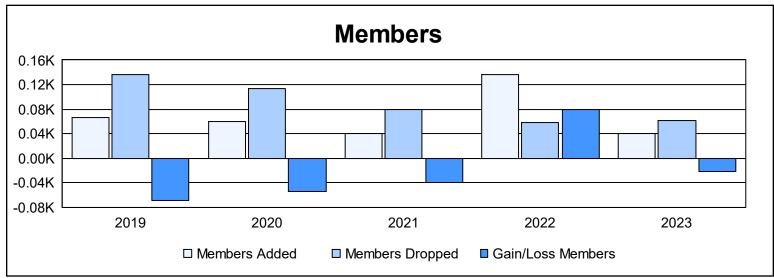

District 11 C1 As of June 2023 Cumulative

| Year      | New<br>Clubs | Dropped<br>Clubs | Gain/<br>Loss<br>Clubs | New<br>Members | Charter<br>Members | Reinstate<br>Members | Transfer<br>Members | Total<br>Member<br>Added | Total<br>Members<br>Dropped | Gain/<br>Loss<br>Members |
|-----------|--------------|------------------|------------------------|----------------|--------------------|----------------------|---------------------|--------------------------|-----------------------------|--------------------------|
| 2018-2019 | 0            | 3                | -3                     | 57             | 1                  | 3                    | 6                   | 67                       | 136                         | -69                      |
| 2019-2020 | 0            | 2                | -2                     | 49             | 0                  | 7                    | 3                   | 59                       | 113                         | -54                      |
| 2020-2021 | 0            | 0                | 0                      | 30             | 0                  | 8                    | 2                   | 40                       | 80                          | -40                      |
| 2021-2022 | 0            | 0                | 0                      | 135            | 0                  | 2                    | 0                   | 137                      | 58                          | 79                       |
| 2022-2023 | 0            | 2                | -2                     | 35             | 0                  | 3                    | 2                   | 40                       | 62                          | -22                      |
| Average   | 0            | 1                | -1                     | 61             | 0                  | 5                    | 3                   | 69                       | 90                          | -21                      |