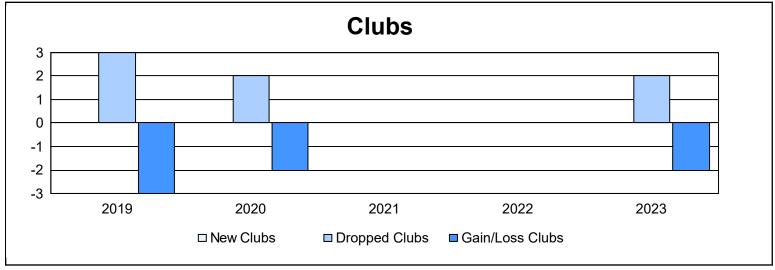

District 11 C1 As of June 2023 Cumulative

| Year      | New<br>Clubs | Dropped<br>Clubs | Gain/<br>Loss<br>Clubs | New<br>Members | Charter<br>Members | Reinstate<br>Members | Transfer<br>Members | Total<br>Member<br>Added | Total<br>Members<br>Dropped | Gain/<br>Loss<br>Members |
|-----------|--------------|------------------|------------------------|----------------|--------------------|----------------------|---------------------|--------------------------|-----------------------------|--------------------------|
| 2018-2019 | 0            | 3                | -3                     | 57             | 1                  | 3                    | 6                   | 67                       | 136                         | -69                      |
| 2019-2020 | 0            | 2                | -2                     | 49             | 0                  | 7                    | 3                   | 59                       | 113                         | -54                      |
| 2020-2021 | 0            | 0                | 0                      | 30             | 0                  | 8                    | 2                   | 40                       | 80                          | -40                      |
| 2021-2022 | 0            | 0                | 0                      | 135            | 0                  | 2                    | 0                   | 137                      | 58                          | 79                       |
| 2022-2023 | 0            | 2                | -2                     | 35             | 0                  | 3                    | 2                   | 40                       | 62                          | -22                      |
| Average   | 0            | 1                | -1                     | 61             | 0                  | 5                    | 3                   | 69                       | 90                          | -21                      |